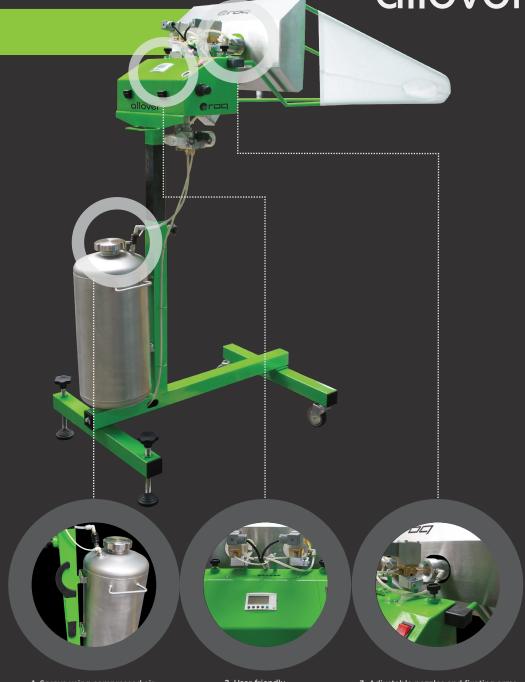

ROQ IS PROUD TO LAUNCH A NEW PRODUCT: ROQADHESIVE ALLOVER. THE FUNCTION OF THIS PRODUCT IS TO GLUE THE INSIDE OF A T-SHIRT TO ALLOW THE "ALLOVER" PRINT.

came up with a new design in the ALLOVER keeping the durability and the simplicity. The ALLOVER uses a pressurized

1. Sprays using compressed air

2. User friendly. Adjustable spraying

3. Adjustable nozzles and fixating arms