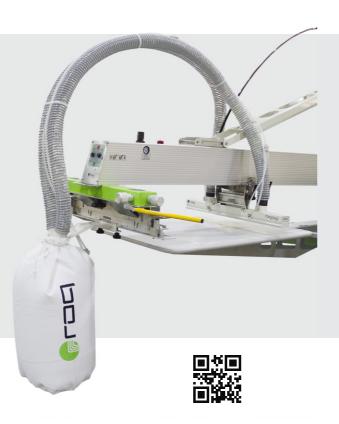

## rogasp

- Compatible with ROQPRINT YOU, ECO, OVAL PRO and OVAL EVOLUTION
- Closed system leading to minimum color contamination
- 80kV electrostatic generator
- Micro registration screen system with vernier scale
- Maximum production of 600 pieces per hour

- ROQASP is designed to vacuum excess flock after the flocking process.
- This accessory is mounted on a print head and is fully compatible with the ROQ automatic screen printing machines
- Available in two widths: 620 mm/24" and 470 mm/18"