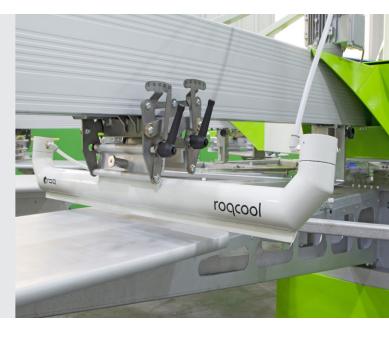

## roqcool

- ROQSTORM is an independent module created to vacuum/clean fabric, either from flock or other impurities the fabric might have
- Fabric pieces up to 787mm/27.56" wide and 900mm/35.43" long
- ROQCOOL is a module built to cool the pallets. This prevents the glue base to solidify when in contact with the pallet.
- This accessory is mounted in a print head and fully compatible with the ROQ automatic screen printing machines
- Available in two widths: 700 mm/27" and 500 mm/19"