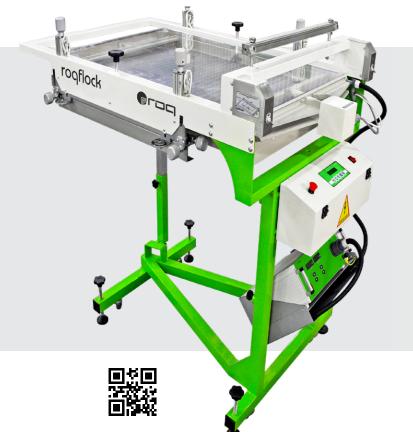

## roqflock

ROQ has created a closed flock station that applies flock using static electricity.

This patented system applies flock with impeccable precision and accuracy it **reduces contamination of color** and makes the flock application **a cleaner process**.

| ROGFLOCK                               | 4060                  | 6085                   |
|----------------------------------------|-----------------------|------------------------|
| flock type (recommended)               | polyamide             |                        |
| flock's length (mm) - thickness (inch) | 0.5 - 1.5 (3,3 dtex)  |                        |
| voltage max. (kV)                      | 80                    |                        |
| flocking area (mm/inch)                | 400 x 600 / 16" x 24" | 600 x 850 / 24" x 33"  |
| maximum frame size (mm/inch)           | 604 x 988 / 24" x 39" | 804 x 1238 / 32" x 49" |
| rec. frame profile (mm/inch)           | 40 x 20 / 1.6" x 0.8" |                        |
| total length (mm/feet)                 | 1300 / 4.25'          | 1550 / 5.1'            |
| total height (mm/feet)                 | 1230 / 4'             |                        |
| total width (mm/feet)                  | 760 / 2.5'            | 920 / 3'               |