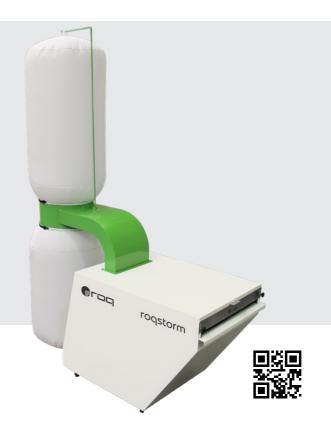

## roqstorm

## roqcool

- ROQSTORM is an independent module created to vacuum/clean fabric, either from flock or other impurities the fabric might have
- Fabric pieces up to 787mm/27.56" wide and 900mm/35.43" long
- ROQCOOL is a module built to cool the pallets. This prevents the glue base to solidify when in contact with the pallet.
- This accessory is mounted in a print head and fully compatible with the ROQ automatic screen printing machines
- Available in two widths: 700 mm/27" and 500 mm/19"

| ROQSTORM                                             |              |
|------------------------------------------------------|--------------|
| length - mm (inch)                                   | 2200 (86.6") |
| height - mm (inch)                                   | 2975 (117")  |
| width - mm (inch)                                    | 850 (33.5")  |
| suction maximum width - mm (pol)                     | 785 (30.9")  |
| maximum length of the piece of aspiration - mm (pol) | 900 (35.4")  |
| electrical consumption - (kVA)                       | 3            |