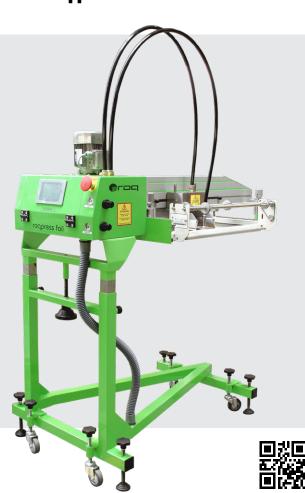

ROQ holds the patent for the ROQPRESS foil station. This module allows application of **foil much faster** than traditional procedures and **without need for a dedicated operator.** 

roapress foil